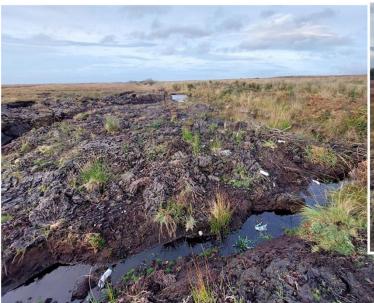

#### Appendix 9.4 - Photographs - Plate 9 Subject: Site Photographs of Watercourse Crossings – WCC5

Location of where photo was taken on Site (WCC5) 27/10/2022.

Looking drainage northwest of cross roads 27/10/2022.