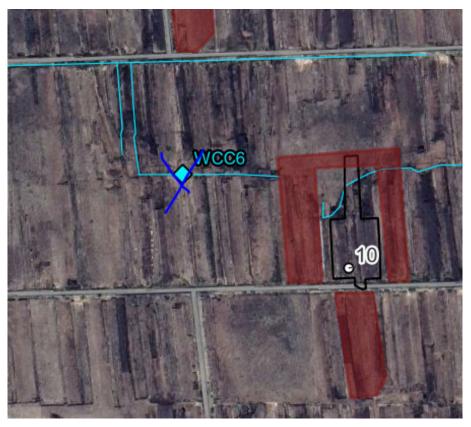

## Appendix 9.4 – Photographs - Plate 10 Subject: Site Photographs of Watercourse Crossings – WCC6

Location of identified WCC6, note there are no existing access tracks, photos were inaccessible.

Proposed access tracks cross drainage feature File Ref. 603676-Hydro-A01-App04—(00)