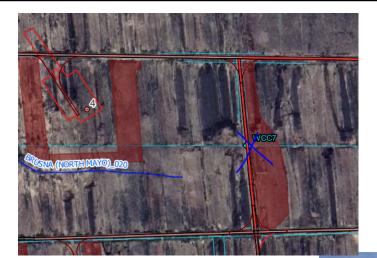

#### Appendix 9.4 – Photographs - Plate 11 Subject: Site Photographs of Watercourse Crossings – WCC7

(File Ref. 603676-Hydro-A01-App04—(02))

Location of where photo was taken on Site (WCC7) 27/10/2022.

Location of WCC7, no existing culvert, drain runs to north either side of track 27/10/2022.

Location of WCC7, no existing culvert, drain runs to north either side of track 27/10/2022.