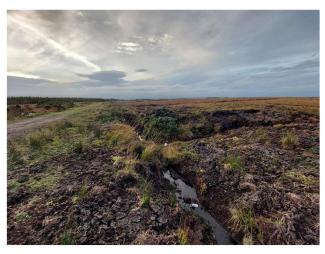

Appendix 9.4 – Photographs - Plate 13 Subject: Site Photographs of Watercourse Crossings – Drain and river at end of track

Location of where photo was taken on Site (end of site access track) 27/10/2022.

Photo taken looking east to EPA mapped river 27/10/2022.

Photo taken looking west 27/10/2022.

Appendix 9.4 – Photographs - Plate 14 Subject: Site Photographs of Watercourse Crossings – Drain near crossroads (File Ref. 603676-Hydro-A01-App04—(02))