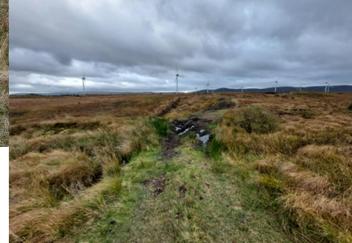

# Appendix 9.4 – Photographs - Plate 5 Subject: Site Photographs of Watercourse Crossings – WCC1

(File Ref. 603676-Hydro-A01-App04—(02))

Location of where photo was taken on Site (WCC1) 27/10/2022.

Location of WCC1, looking north east 27/10/2022.

Location of WCC1, looking south 27/10/2022.