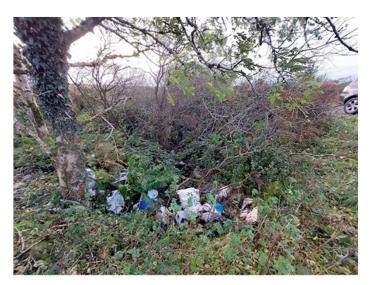

#### Appendix 9.4 – Photographs - Plate 20 Subject: Existing Pressures & Observations

Rubbish dump at southern culvert of identified WCC4 27/10/2022.

Rubbish and rubble dump north of proposed T3 location and within proposed peat deposition area along main entrance / access track 27/10/2022.