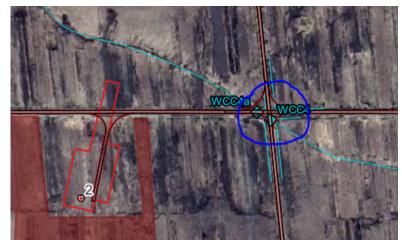

Photo of existing WCC6, southern culvert with rubbish dam 27/10/2022.

Location of where photo was taken on Site (WCC2) 27/10/2022.

Photo of existing WCC6a, western culvert 27/10/2022.