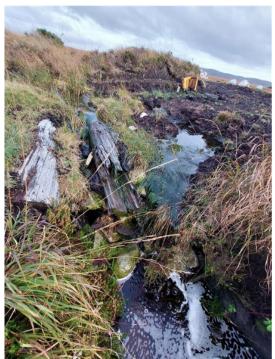

Rubbish dump on cross road southeast of proposed location of T4, southwest of T9, northeast of T3 and northwest of T10 27/10/2022.

Rubbish dump and pressure to major drain (WCC5) at proposed location of T1 27/10/2022.