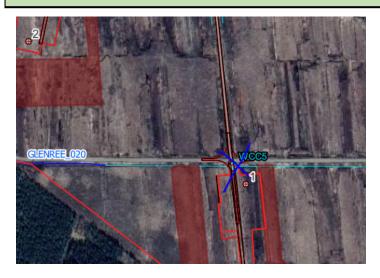

Photo of existing WCC6, southern culvert with rubbish dam 27/10/2022.

Location of where photo was taken on Site (WCC2) 27/10/2022.

Photo of existing WCC6a, western culvert 27/10/2022.