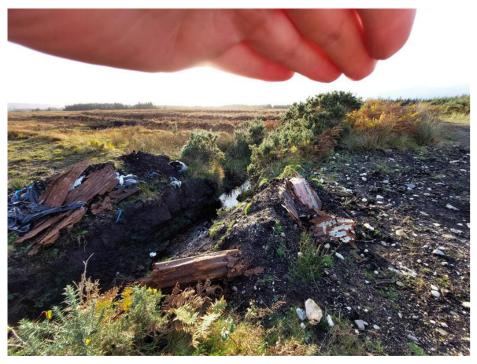

#### Appendix 9.4 – Photographs - Plate 20 Subject: Existing Pressures & Observations

Rubbish dump at southern culvert of identified WCC4 27/10/2022.

Rubbish and rubble dump north of proposed T3 location and within proposed peat deposition area along main entrance / access track 27/10/2022.

Rubbish dump on cross road southeast of proposed location of T4, southwest of T9, northeast of T3 and northwest of T10 27/10/2022.

Rubbish dump and pressure to major drain (WCC5) at proposed location of T1 27/10/2022.