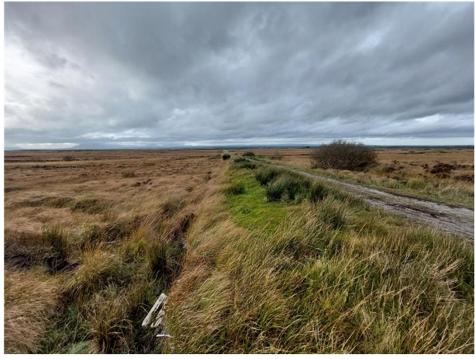

# Appendix 9.4 – Photographs - Plate 6 Subject: Site Photographs of Watercourse Crossings – WCC2

(File Ref. 603676-Hydro-A01-App04—(02))

Location of where photo was taken on Site (WCC2) 27/10/2022.

Location of WCC2, looking east. Audible flow from east however drain is difficult to see; deep but overgrown on north side 27/10/2022.