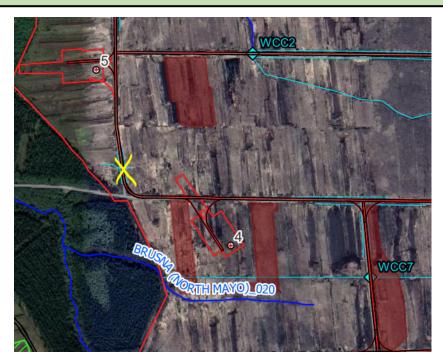

#### Appendix 9.4 – Photographs - Plate 20 Subject: Existing Pressures & Observations

Rubbish dump at southern culvert of identified WCC4 27/10/2022.

Rubbish and rubble dump north of proposed T3 location and within proposed peat deposition area along main entrance / access track 27/10/2022.

Rubbish dump on cross road southeast of proposed location of T4, southwest of T9, northeast of T3 and northwest of T10 27/10/2022.

Rubbish dump and pressure to major drain (WCC5) at proposed location of T1 27/10/2022.