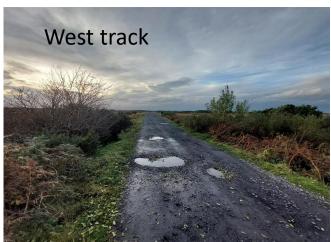

#### Appendix 9.4 - Photographs - Plate 9 Subject: Site Photographs of Watercourse Crossings – WCC5

Location of where photo was taken on Site (WCC5) 27/10/2022.

Looking drainage northwest of cross roads 27/10/2022.

Drainage located northwest of cross roads, flows west, does not seem to be connected to north east

Looking at manmade drainage south east of cross roads 27/10/2022.

Looking at manmade drainage south east of cross roads 27/10/2022.