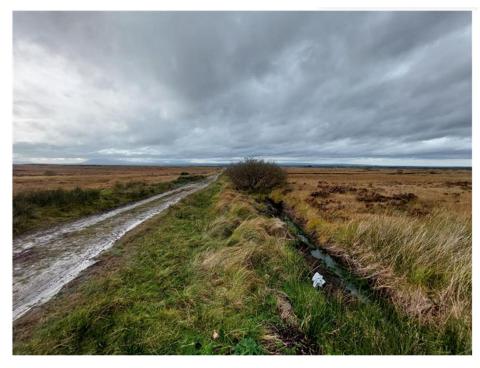

### Appendix 9.4 – Photographs - Plate 12 Subject: Site Photographs of Watercourse Crossings – WCC8

(File Ref. 603676-Hydro-A01-App04—(02))

Location of where photo was taken on Site (WCC8) 27/10/2022.

Location of WCC8, looking west on south side of track. Flow estimated to be 3/5 l/sec 27/10/2022.