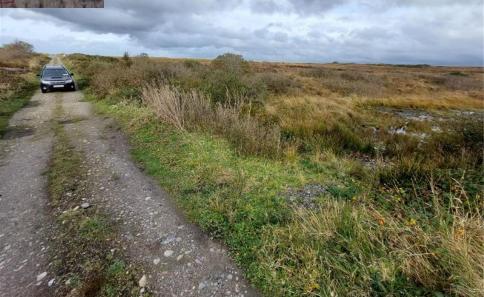

# Appendix 9.4 – Photographs - Plate 5 Subject: Site Photographs of Watercourse Crossings – WCC1

(File Ref. 603676-Hydro-A01-App04—(02))

Location of where photo was taken on Site (WCC1) 27/10/2022.

Location of WCC1, looking north east 27/10/2022.

Location of WCC1, looking south 27/10/2022.