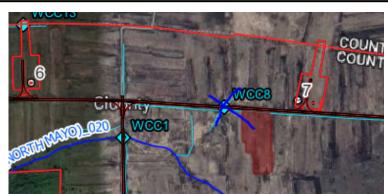

### Appendix 9.4 – Photographs - Plate 12 Subject: Site Photographs of Watercourse Crossings – WCC8

(File Ref. 603676-Hydro-A01-App04—(02))

Location of where photo was taken on Site (WCC8) 27/10/2022.

Location of WCC8, looking west on south side of track. Flow estimated to be 3/5 l/sec 27/10/2022.