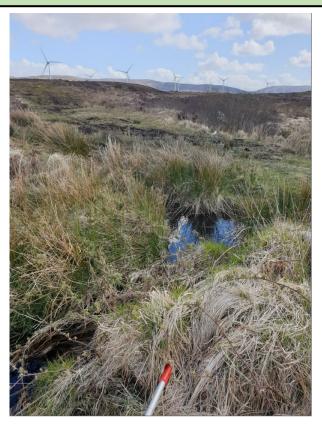

#### Appendix 9.4 – Photographs - Plate 1 Subject: Baseline Surface Water Monitoring Location - SW1

Surface Water Sampling R1 06/05/2021 (Dry)

Surface Water Sampling R1 06/05/2021 (Dry)

Surface Water Sampling R3 06/05/2021 (Wet)

Site Walkover 27/10/2022