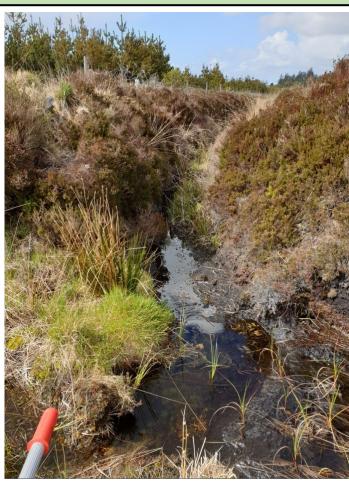

#### Appendix 9.4 – Photographs - Plate 1 Subject: Baseline Surface Water Monitoring Location - SW1

Surface Water Sampling R1 06/05/2021 (Dry)

Surface Water Sampling R1 06/05/2021 (Dry)

Surface Water Sampling R3 06/05/2021 (Wet)

Site Walkover 27/10/2022