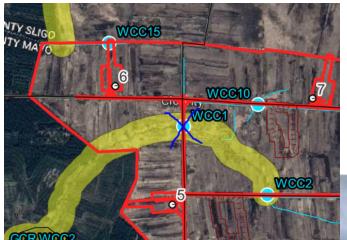

# Appendix 9.4 – Photographs - Plate 5 Subject: Site Photographs of Watercourse Crossings – WCC1

(File Ref. 603676-Hydro-A01-App04—(02))

Location of where photo was taken on Site (WCC1) 27/10/2022.

Location of WCC1, looking north east 27/10/2022.

Location of WCC1, looking south 27/10/2022.

# Appendix 9.4 – Photographs - Plate 6 Subject: Site Photographs of Watercourse Crossings – WCC2

(File Ref. 603676-Hydro-A01-App04—(02))

Location of where photo was taken on Site (WCC2) 27/10/2022.

Location of WCC2, looking east. Audible flow from east however drain is difficult to see; deep but overgrown on north side 27/10/2022.