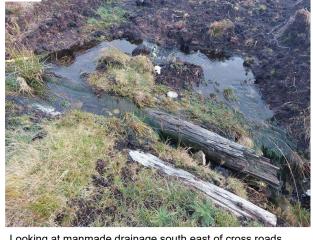

Drainage located northwest of cross roads, flows west, does not seem to be connected to north east

Looking at manmade drainage south east of cross roads 27/10/2022.

Looking at manmade drainage south east of cross roads 27/10/2022.