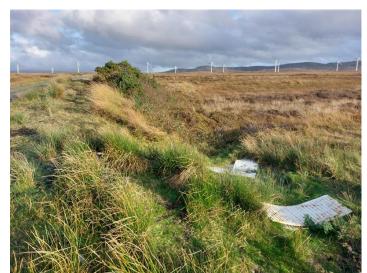

Rubbish dump on cross road southeast of proposed location of T4, southwest of T9, northeast of T3 and northwest of T10 27/10/2022.

Rubbish dump and pressure to major drain (WCC5) at proposed location of T1 27/10/2022.