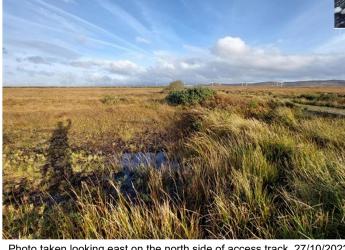

Location of where photo was taken on Site 27/10/2022. All drains flow in a westerly direction.

Photo taken looking east, north side of success track, 27/10/2022.

Photo taken looking southeast

Photo taken looking east, south side of success track, 27/10/2022.