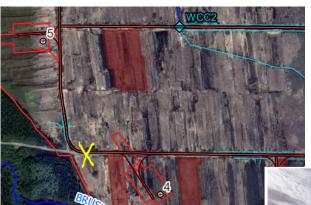

#### Appendix 9.4 – Photographs - Plate 20 Subject: Existing Pressures & Observations

Rubbish dump at southern culvert of identified WCC4 27/10/2022.

Rubbish and rubble dump north of proposed T3 location and within proposed peat deposition area along main entrance / access track 27/10/2022.

Rubbish dump on cross road southeast of proposed location of T4, southwest of T9, northeast of T3 and northwest of T10 27/10/2022.

Rubbish dump and pressure to major drain (WCC5) at proposed location of T1 27/10/2022.