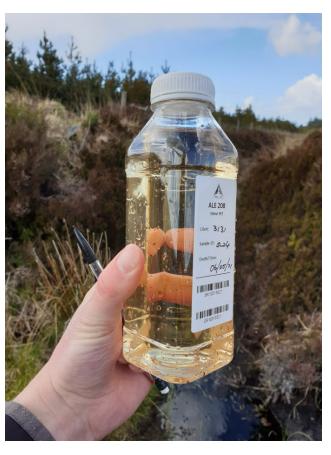

#### Appendix 9.4 – Photographs - Plate 1 Subject: Baseline Surface Water Monitoring Location - SW1

Surface Water Sampling R1 06/05/2021 (Dry)

Surface Water Sampling R1 06/05/2021 (Dry)

Surface Water Sampling R3 06/05/2021 (Wet)