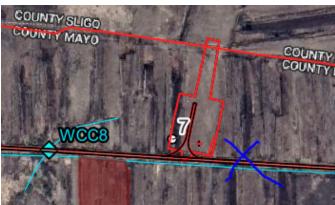

### Appendix 9.4 – Photographs - Plate 12 Subject: Site Photographs of Watercourse Crossings – WCC8

(File Ref. 603676-Hydro-A01-App04—(02))

Location of where photo was taken on Site (WCC8) 27/10/2022.

Location of WCC8, looking west on south side of track. Flow estimated to be 3/5 l/sec 27/10/2022.