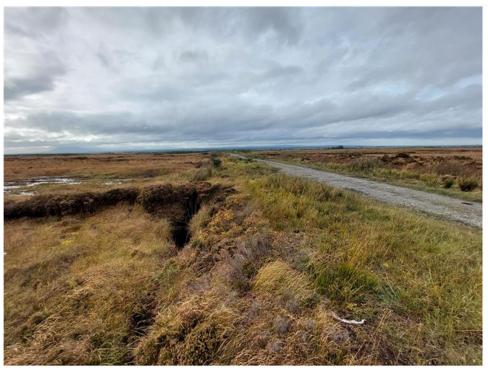

# Appendix 9.4 – Photographs - Plate 5 Subject: Site Photographs of Watercourse Crossings – WCC1

(File Ref. 603676-Hydro-A01-App04—(02))

Location of where photo was taken on Site (WCC1) 27/10/2022.

Location of WCC1, looking north east 27/10/2022.

Location of WCC1, looking south 27/10/2022.