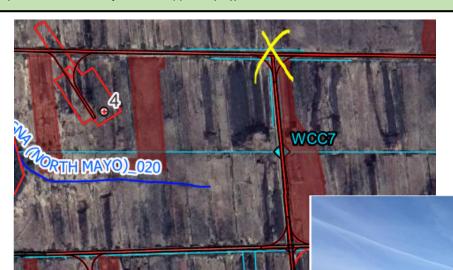

#### Appendix 9.4 – Photographs - Plate 11 Subject: Site Photographs of Watercourse Crossings – WCC7

(File Ref. 603676-Hydro-A01-App04—(02))

Location of where photo was taken on Site (WCC7) 27/10/2022.

Location of WCC7, no existing culvert, drain runs to north either side of track 27/10/2022.