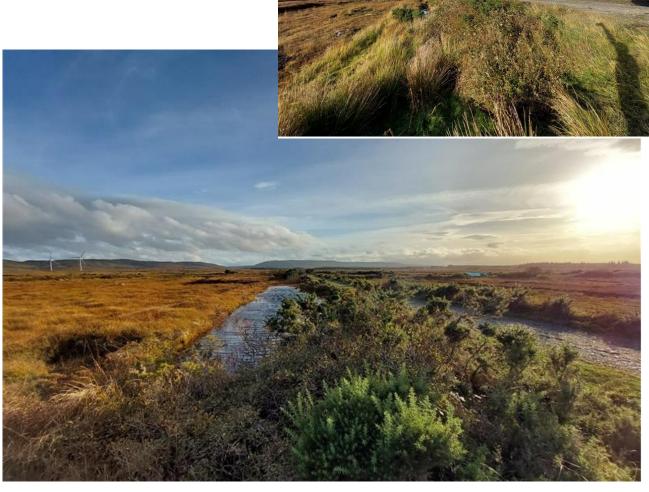

#### Appendix 9.4 – Photographs - Plate 11 Subject: Site Photographs of Watercourse Crossings – WCC7

(File Ref. 603676-Hydro-A01-App04—(02))

Location of where photo was taken on Site (WCC7) 27/10/2022.

Location of WCC7, no existing culvert, drain runs to north either side of track 27/10/2022.

Location of WCC7, no existing culvert, drain runs to north either side of track 27/10/2022.