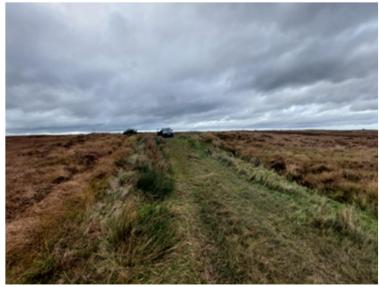

# Appendix 9.4 – Photographs - Plate 6 Subject: Site Photographs of Watercourse Crossings – WCC2

(File Ref. 603676-Hydro-A01-App04—(02))

Location of where photo was taken on Site (WCC2) 27/10/2022.

Location of WCC2, looking east. Audible flow from east however drain is difficult to see; deep but overgrown on north side 27/10/2022.