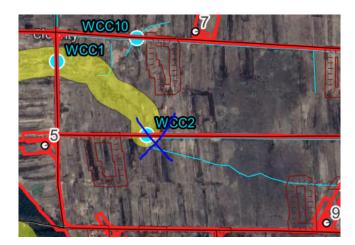

# Appendix 9.4 – Photographs - Plate 6 Subject: Site Photographs of Watercourse Crossings – WCC2

(File Ref. 603676-Hydro-A01-App04—(02))

Location of where photo was taken on Site (WCC2) 27/10/2022.

Location of WCC2, looking east. Audible flow from east however drain is difficult to see; deep but overgrown on north side 27/10/2022.