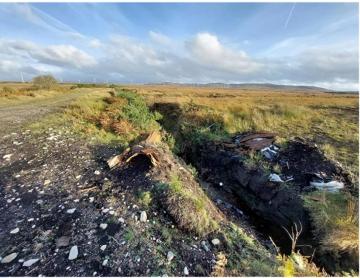

#### Appendix 9.4 – Photographs - Plate 20 Subject: Existing Pressures & Observations

Rubbish dump at southern culvert of identified WCC4 27/10/2022.

Rubbish and rubble dump north of proposed T3 location and within proposed peat deposition area along main entrance / access track 27/10/2022.