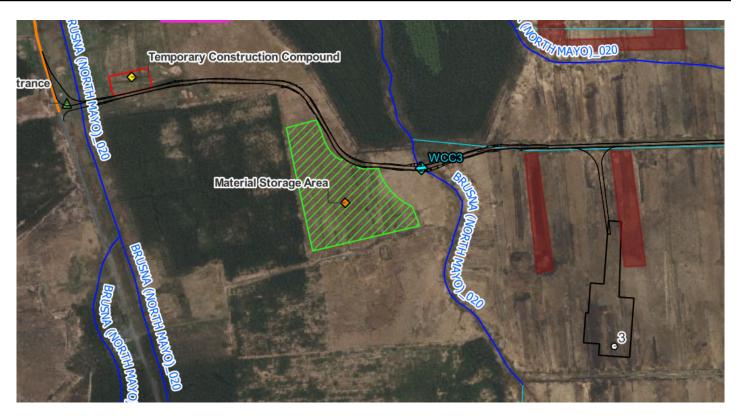

# Appendix 9.4 – Photographs - Plate 7 Subject: Site Photographs of Watercourse Crossings – WCC3

Location of where identified WCC3 is within Site boundary along Site access track east of the proposed Site entrance. Currently inaccessible