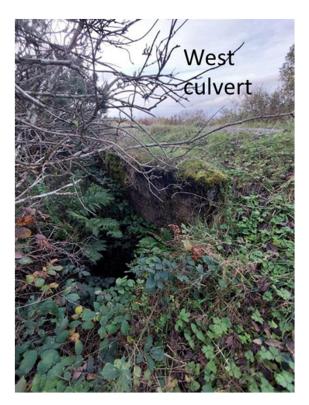

Photo of existing WCC6, southern culvert with rubbish dam 27/10/2022.

Location of where photo was taken on Site (WCC2) 27/10/2022.

Photo of existing WCC6a, western culvert 27/10/2022.