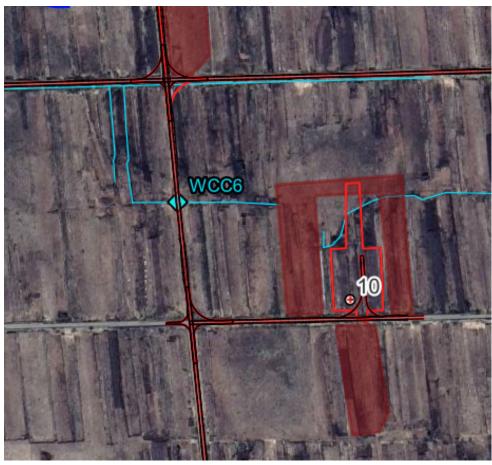

## Appendix 9.4 – Photographs - Plate 10 Subject: Site Photographs of Watercourse Crossings – WCC6

Location of identified WCC6, note there are no existing access tracks, photos were inaccessible.

Proposed access tracks cross drainage feature File Ref. 603676-Hydro-A01-App04—(00)