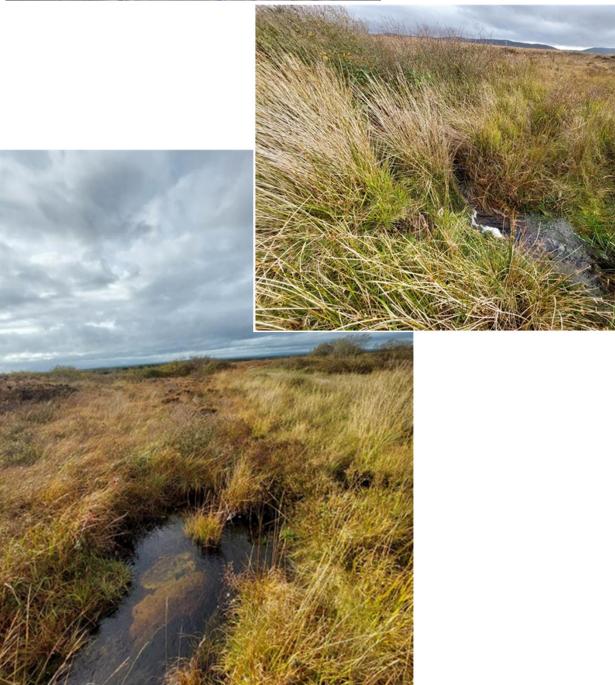

# Appendix 9.4 – Photographs - Plate 5 Subject: Site Photographs of Watercourse Crossings – WCC1

(File Ref. 603676-Hydro-A01-App04—(02))

Location of where photo was taken on Site (WCC1) 27/10/2022.

Location of WCC1, looking north east 27/10/2022.