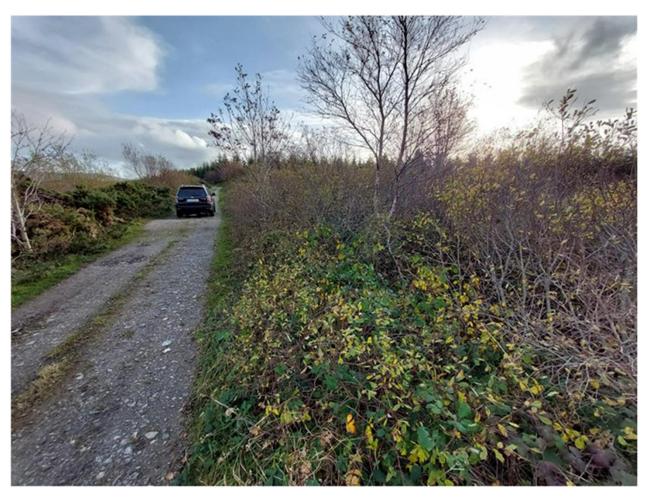

# Appendix 9.4 – Photographs - Plate 5 Subject: Site Photographs of Watercourse Crossings – WCC1

(File Ref. 603676-Hydro-A01-App04—(02))

Location of where photo was taken on Site (WCC1) 27/10/2022.

Location of WCC1, looking north east 27/10/2022.

Location of WCC1, looking south 27/10/2022.