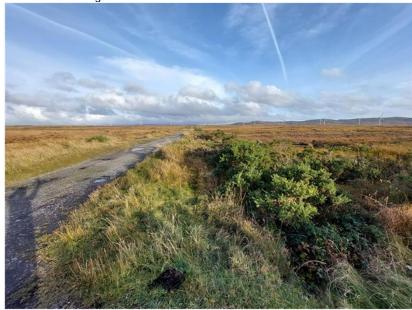

# Appendix 9.4 – Photographs - Plate 7 Subject: Site Photographs of Watercourse Crossings – WCC3

Location of where identified WCC3 is within Site boundary along Site access track east of the proposed Site entrance. Currently inaccessible