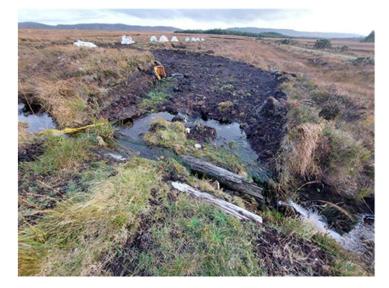

Drainage located northwest of cross roads, flows west, does not seem to be connected to north east

Looking at manmade drainage south east of cross roads 27/10/2022.

Looking at manmade drainage south east of cross roads 27/10/2022.