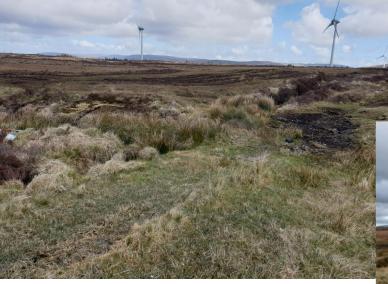

## Appendix 9.4 – Photographs - Plate 2 Subject: Baseline Surface Water Monitoring Location – SW2

(File Ref. 603676-Hydro-A01-App04—(02))

Surface Water Sampling R1 06/05/2021 (Dry)

Surface Water Sampling R1 06/05/2021 (Dry)

Surface Water Sampling R3 06/05/2021 (Wet)