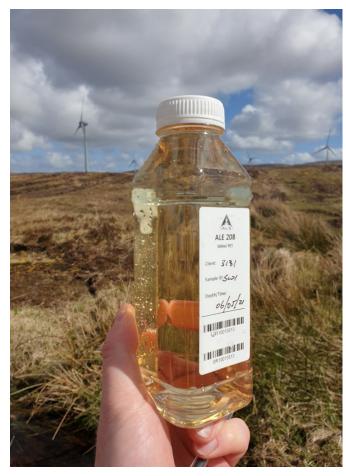

#### Appendix 9.4 – Photographs - Plate 1 Subject: Baseline Surface Water Monitoring Location - SW1

Surface Water Sampling R1 06/05/2021 (Dry)

Surface Water Sampling R1 06/05/2021 (Dry)

Surface Water Sampling R3 06/05/2021 (Wet)