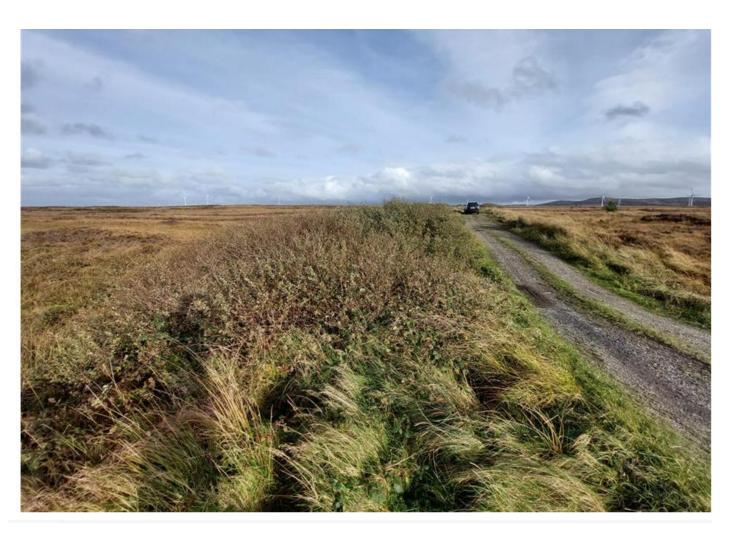

# Appendix 9.4 – Photographs - Plate 5 Subject: Site Photographs of Watercourse Crossings – WCC1

(File Ref. 603676-Hydro-A01-App04—(02))

Location of where photo was taken on Site (WCC1) 27/10/2022.

Location of WCC1, looking north east 27/10/2022.

Location of WCC1, looking south 27/10/2022.