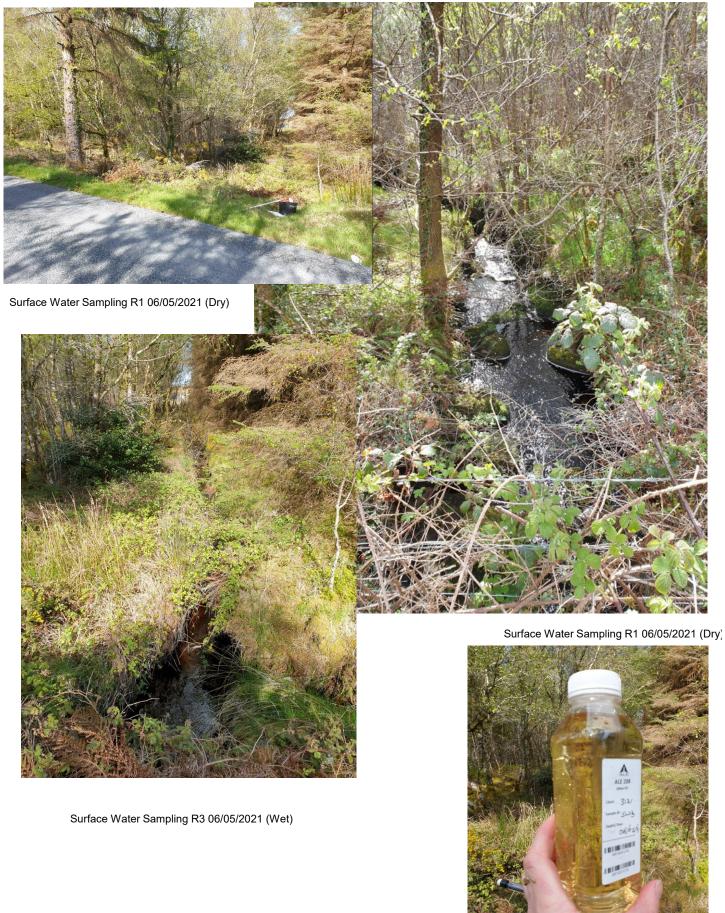

#### Appendix 9.4 – Photographs - Plate 1 Subject: Baseline Surface Water Monitoring Location - SW1

Surface Water Sampling R1 06/05/2021 (Dry)

Surface Water Sampling R1 06/05/2021 (Dry)

Surface Water Sampling R3 06/05/2021 (Wet)