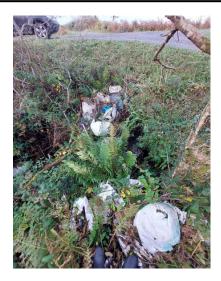

#### Appendix 9.4 – Photographs - Plate 20 Subject: Existing Pressures & Observations

Rubbish dump at southern culvert of identified WCC4 27/10/2022.

Rubbish and rubble dump north of proposed T3 location and within proposed peat deposition area along main entrance / access track 27/10/2022.