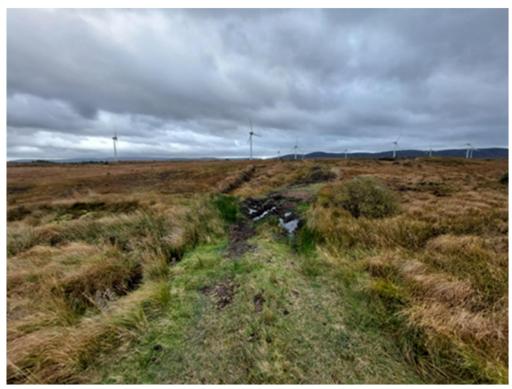

#### Appendix 9.4 - Photographs - Plate 9 Subject: Site Photographs of Watercourse Crossings – WCC5

Location of where photo was taken on Site (WCC5) 27/10/2022.

Looking drainage northwest of cross roads 27/10/2022.

Drainage located northwest of cross roads, flows west, does not seem to be connected to north east

Looking at manmade drainage south east of cross roads 27/10/2022.

Looking at manmade drainage south east of cross roads 27/10/2022.