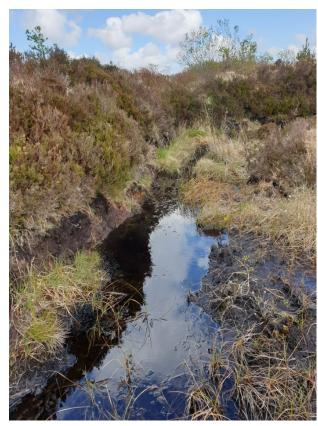

## Appendix 9.4 – Photographs - Plate 2 Subject: Baseline Surface Water Monitoring Location – SW2

(File Ref. 603676-Hydro-A01-App04—(02))

Surface Water Sampling R1 06/05/2021 (Dry)

Surface Water Sampling R1 06/05/2021 (Dry)

Surface Water Sampling R3 06/05/2021 (Wet)