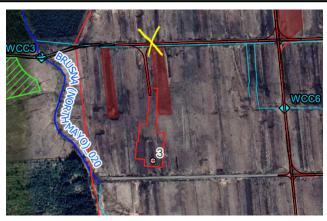

## Appendix 9.4 – Photographs - Plate 10 Subject: Site Photographs of Watercourse Crossings – WCC6

Location of identified WCC6, note there are no existing access tracks, photos were inaccessible.

Proposed access tracks cross drainage feature File Ref. 603676-Hydro-A01-App04—(00)