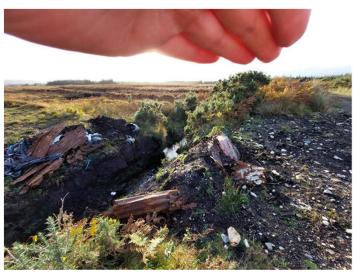

#### Appendix 9.4 – Photographs - Plate 20 Subject: Existing Pressures & Observations

Rubbish dump at southern culvert of identified WCC4 27/10/2022.

Rubbish and rubble dump north of proposed T3 location and within proposed peat deposition area along main entrance / access track 27/10/2022.